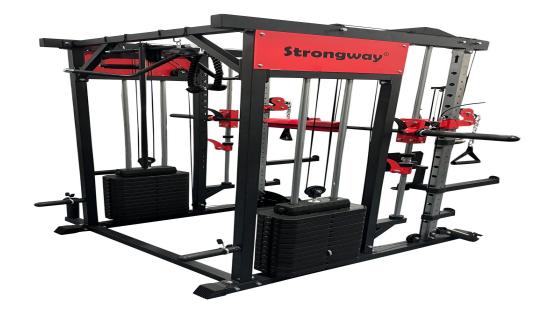

The newly released Smith machine home gym combines a traditional Smith machine with a comprehensive range of integrated workout features, including a pulley system, adjustable bench, squat rack, pull-up bar, and a dedicated weights package. This makes it an ideal choice for those seeking versatility, space-saving design, and the ability to perform full-body workouts without needing multiple machines or large gym areas.

Manufactured with robust steel construction and finished in a sleek matte black coating, the Strongway Multi

Gym is designed for long-term use and durability. Whether users are training for muscle gain, strength, conditioning, or general fitness, the Smith machine home gym provides the functionality to perform compound and isolation exercises with ease and safety. The guided barbell system allows for secure lifts, especially for those who train alone, while the dual pulley system expands exercise possibilities for upper and lower body routines.

https://strongway.co.uk/products/strongway-multi-gym-smith-machine-with-weights-packages.

A key benefit of this Smith machine home gym is the ability to perform over 75 different exercises using a single setup. Users can switch between squats, bench presses, cable rows, lat pulldowns, chest flys, and more without needing to rearrange or reconfigure multiple machines. This efficiency makes the system especially suitable for home users with limited space but high expectations for variety and intensity in their training.